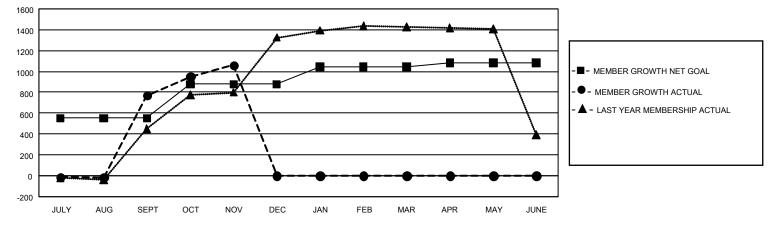

## GAT MONTHLY MEMBERSHIP PROGRESS REPORT Result

GMT Constitutional Area 5 - C, Group C

REPORT DOES NOT INCLUDE CLUBS IN UNDISTRICTED AREAS.

| Clubs                 |               |           |               | Members               |                           |                         |                                                    |
|-----------------------|---------------|-----------|---------------|-----------------------|---------------------------|-------------------------|----------------------------------------------------|
| RESULTS FOR 2023-2024 |               |           |               | RESULTS FOR 2023-2024 |                           |                         |                                                    |
| QUARTER               | NEW CLUB GOAL | NEW CLUBS | DROPPED CLUBS | QUARTER               | IEMBER GROWTH NET<br>GOAL | MEMBER GROWTH<br>ACTUAL | DROPPED MEMBERS<br>ACTUAL (including<br>transfers) |
| JULY/AUG/SEPT         | 39            | 0         | 0             | JULY/AUG/SEP          | T 551                     | 854                     | 46                                                 |
| OCT/NOV/DEC           | 0             | 3         | 0             | OCT/NOV/DEC           | 327                       | 340                     | 36                                                 |
| JAN/FEB/MAR           | 12            | 0         | 0             | JAN/FEB/MAR           | 164                       | 0                       | 0                                                  |
| APR/MAY/JUNE          | 3             | 0         | 0             | APR/MAY/JUNE          | <u> </u>                  | 0                       | 0                                                  |