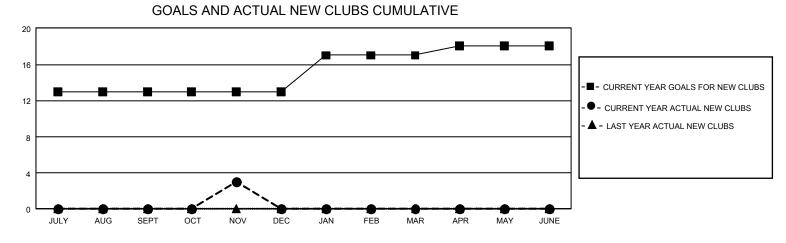

## GAT MONTHLY MEMBERSHIP PROGRESS REPORT Result

GMT Constitutional Area 5 - C, Group C

REPORT DOES NOT INCLUDE CLUBS IN UNDISTRICTED AREAS.

| Clubs                 |               |           |               | Members               |                           |                         |                                                    |
|-----------------------|---------------|-----------|---------------|-----------------------|---------------------------|-------------------------|----------------------------------------------------|
| RESULTS FOR 2023-2024 |               |           |               | RESULTS FOR 2023-2024 |                           |                         |                                                    |
| QUARTER               | NEW CLUB GOAL | NEW CLUBS | DROPPED CLUBS | QUARTER               | IEMBER GROWTH NET<br>GOAL | MEMBER GROWTH<br>ACTUAL | DROPPED MEMBERS<br>ACTUAL (including<br>transfers) |
| JULY/AUG/SEPT         | 39            | 0         | 0             | JULY/AUG/SEP          | T 551                     | 854                     | 46                                                 |
| OCT/NOV/DEC           | 0             | 3         | 0             | OCT/NOV/DEC           | 327                       | 340                     | 36                                                 |
| JAN/FEB/MAR           | 12            | 0         | 0             | JAN/FEB/MAR           | 164                       | 0                       | 0                                                  |
| APR/MAY/JUNE          | 3             | 0         | 0             | APR/MAY/JUNE          | <u> </u>                  | 0                       | 0                                                  |